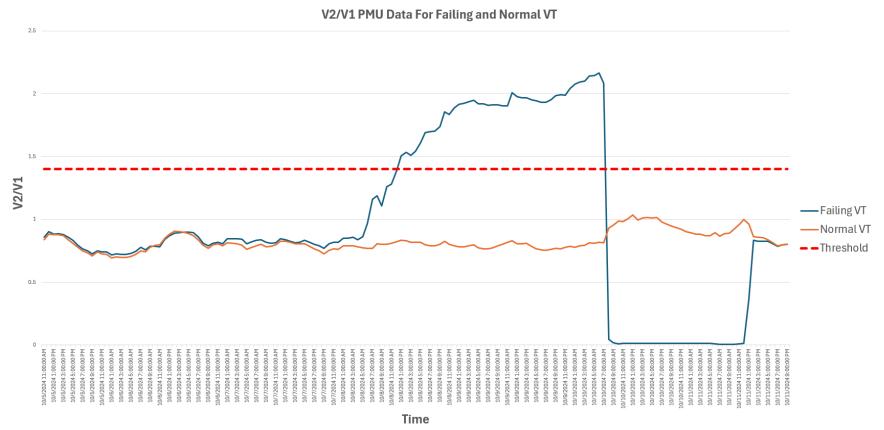

# TVA PMU Real Time Application Uses



#### **Real Time Oscillations Monitoring**





#### **Real Time Oscillation Event with no Alarms**



### **IBR Commissioning and Monitoring**



### **Real Time System Testing**



#### **Real Time One Line Diagrams**









# TVA PMU Post Event Analysis



#### MW and MVAR Oscillations due to equipment issues





# Visualizing High Speed Large Scale Events





# **Investigating Events**



### Post Commissioning issues with IBRs





# TVA PMU Planned Uses



**Unbalance Current Monitoring** 







#### **Voltage Unbalance Monitoring**





#### **Islanding Detection**





# TENNESSEE VALLEY AUTHORITY