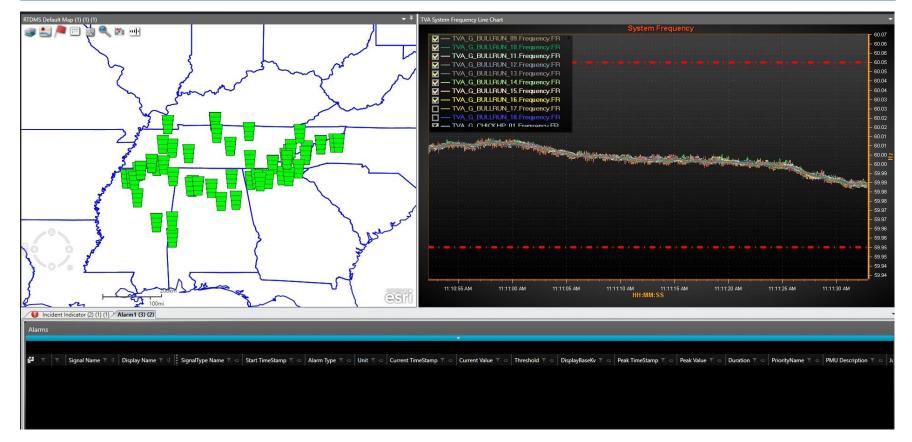

#### **Real Time Oscillations Monitoring**

#### **Real Time Oscillation Event with no Alarms**