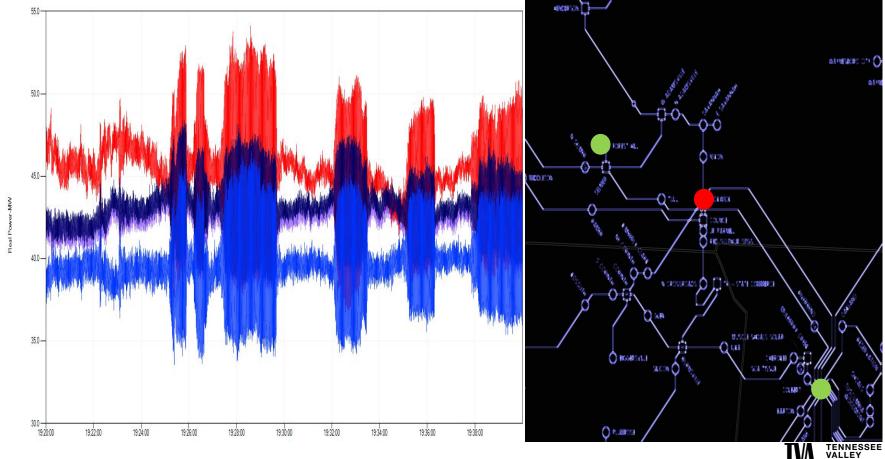

#### MW and MVAR Oscillations due to equipment issues

### Post Commissioning issues with IBRs