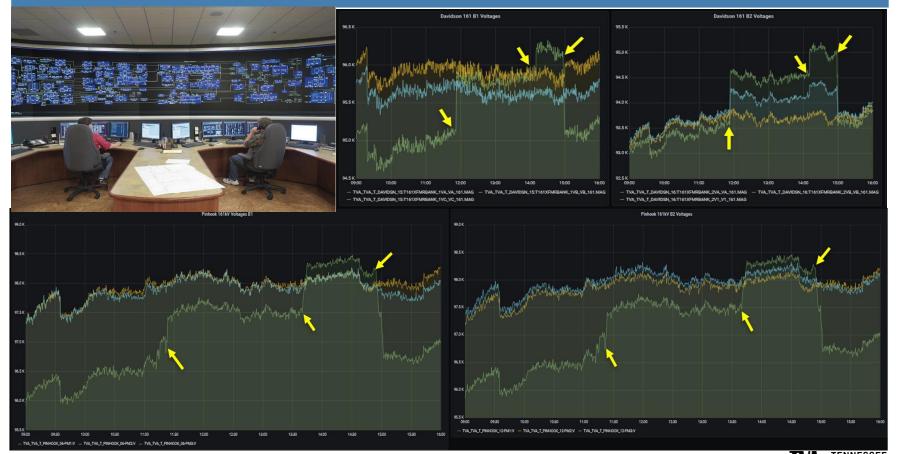

# TVA PMU Real Time Application Uses



#### **Real Time Oscillations Monitoring**





#### **Real Time Oscillation Event with no Alarms**



### **IBR Commissioning and Monitoring**



### **Real Time System Testing**



#### **Real Time One Line Diagrams**









# TVA PMU Post Event Analysis



#### MW and MVAR Oscillations due to equipment issues





# Visualizing High Speed Large Scale Events





# **Investigating Events**



### Post Commissioning issues with IBRs





# TVA PMU Planned Uses



**Unbalance Current Monitoring** 







#### **Voltage Unbalance Monitoring**





#### **Islanding Detection**





# TENNESSEE VALLEY AUTHORITY