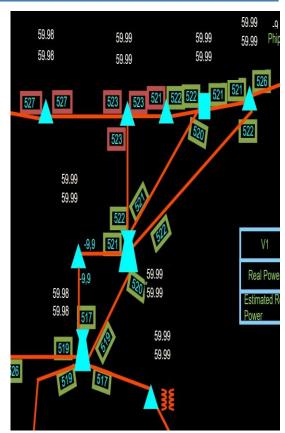

#### **Real Time Oscillations Monitoring**

#### **Real Time Oscillation Event with no Alarms**