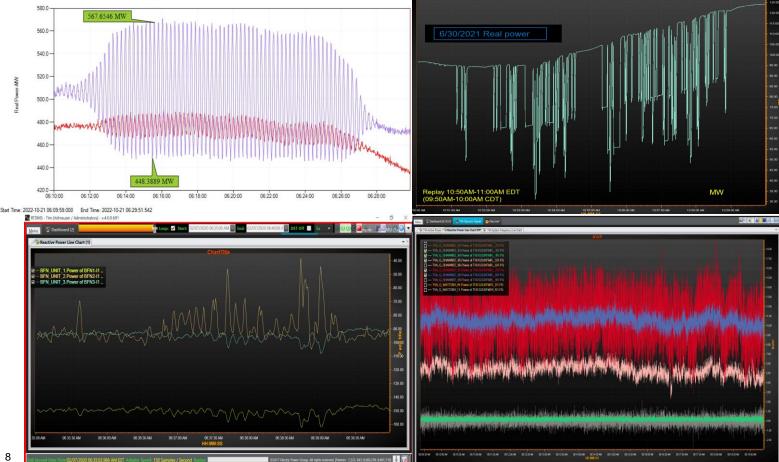

#### MW and MVAR Oscillations due to equipment issues

# Visualizing High Speed Large Scale Events

# **Investigating Events**